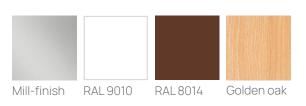

## Colors immediately available

| Mill-finish | RAL 9010 | RAL 8014 |  |
|-------------|----------|----------|--|

Possibility of painting VL Apollo 38mm in any RAL, RAL Mat or special color, anodizing, and wood imitation upon request.