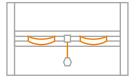

#### Optimal Movement

Through the bottom handle cap, attached to the bottom guide at both edges. There is a small gap between the bottom side of the cap and the guide, ensuring optimal sliding without wheels and minimal friction of the horizontal cord.

#### Long-term durability

Bottom profile caps that buckle to the bottom horizontal guide, keeping the frame rigid & stable, so that the insect screen remains in the ideal operating position.

Ergonomically designed to prevent the net's lifting, achieving the invisible ride of the cords to the right and left alongside the screen, making it unnecessary to use substitute cord types.