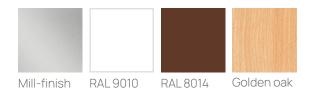

## Colors immediately available

| Mill-finish | RAL 9010 | RAL 8014 |  |
|-------------|----------|----------|--|

Possibility of painting VL Apollo 38mm in any RAL, RAL Mat or special color, anodizing, and wood imitation upon request.