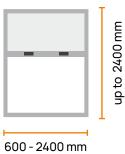

### Practicality, Functionality, Comfort

Vertical insect screen system for doors and windows up to 2,4 meters high, designed to offer functionality and practicality in everyday life.

VL Apollo 42mm combines a 42mm box, with ergonomically designed closing system and accessories. Ideal for easy installation even in not aligned walls, along with a comfortable and quiet operation.

#### **Minimal aesthetics**

With a 42mm box, it is the ideal solution for doors and windows up to 2.4 meters high, for new constructions and renovations.

#### 1.6-meter Bars 2. VL Apollo 42mm 3. Dimensions KIT upon request VL Apollo 42mm VL Apollo 42mm single-leaf The insect screen single-leaf system is system can be produced in system is available in 6m bars and sets of available in standard the desired dimensions of dimensions of a KIT. accessories. up to 2400 mm upon order 600 - 2400 mm upon order

#### Single leaf

600 - 2400 mm