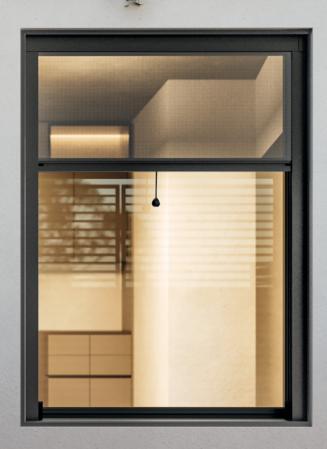

# Affordable luxury and high aesthetics for any space

High quality horizontal movement insect screen system, with waterproof pleated net material and plastic chain, in the upper and bottom side. It is ergonomically designed for large opening constructions and available in single-leaf, double-leaf, three-leaf and four-leaf typologies. Distinguished for impeccable functionality over time.

#### **Minimal aesthetics**

With a total profile width of 37,6mm and straight lines, it is suitable for both new constructions and replacement of old systems.

#### Large openings

Ideal solution for large openings over 6 meters wide. By joining one leaf after another, a trailed insect screen is constructed.