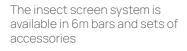

#### 1.6-meter Bars 2. VL Apollo 42mm 3. Dimensions KIT upon request VL Apollo 42mm VL Apollo 42mm single-leaf The insect screen single-leaf system is system can be produced in system is available in 6m bars and sets of available in standard the desired dimensions of dimensions of a KIT. accessories. up to 2400 mm upon order 600 - 2400 mm upon order

## 1. 6-meter Bars The insect screen system is available in 6m bars and sets of accessories

## The insect screen system is available in 4,6m bars and sets of accessories

**3. VL Opening Door KIT** 

1.6-meter Bars

The insect screen system is available in 6m bars.

### 1. 6-meter Bars

VL Plato system is available in 6m bars and accessory sets.