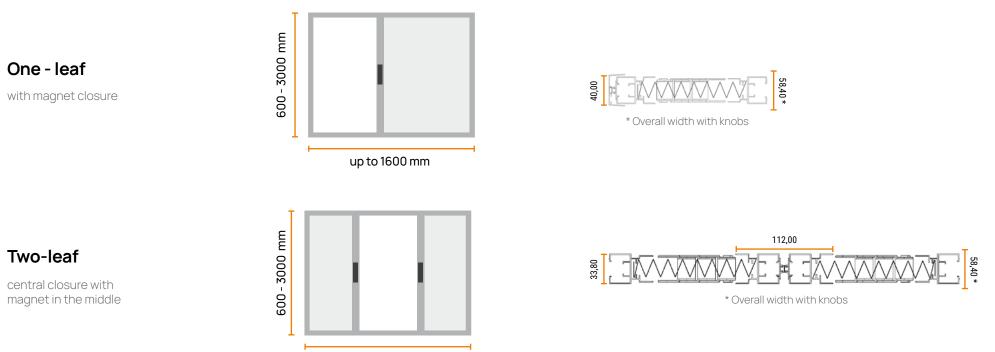

## 1. Dimensions upon request

The insect screen system is available upon request in the desired dimension and color shade of the customer for the following typologies: single-leaf, double-leaf and reversible.

#### 2. VL Phoenix single – leaf KIT

The VL Phoenix single-leaf typology is available in standard dimensions KIT / packages. Available KIT width from 1100 mm to 1850 mm and height from 1100 mm to 2600 mm per 25cm, and possibility of cutting 25 cm in each dimension.

# Affordable luxury and high aesthetics for any space

High quality horizontal movement insect screen system, with waterproof pleated net material and plastic chain, in the upper and bottom side. It is ergonomically designed for large opening constructions and available in single-leaf, double-leaf, three-leaf and four-leaf typologies. Distinguished for impeccable functionality over time.

#### Large openings

Ideal solution for large openings over 6 meters wide. By joining one leaf after another, a trailed insect screen is constructed.

#### Two-leaf trailed

with magnet closure & closing facing profile

## Three-leaf

trailed with magnet closure

#### Four-leaf

central closure with magnet in the middle