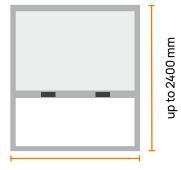

### Practicality, Functionality, Comfort

Vertical insect screen system for doors and windows up to 2,4 meters high, designed to offer functionality and practicality in everyday life.

VL Apollo 42mm combines a 42mm box, with ergonomically designed closing system and accessories. Ideal for easy installation even in not aligned walls, along with a comfortable and quiet operation.

#### **Minimal aesthetics**

With a 42mm box, it is the ideal solution for doors and windows up to 2.4 meters high, for new constructions and renovations.

#### **Minimal aesthetics**

With a box width of just 42 mm, it is the ideal solution for large doors and windows up to 2.4 meters high.