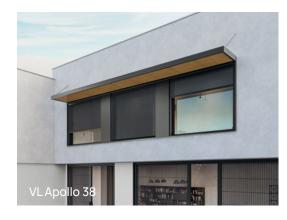

# Simplicity that makes the difference

Vertical movement insect screen system for doors and windows up to 2,4 meters high, designed to offer functionality and comfort.

VL Apollo 38mm, with a 38mm box, is equipped with an operation system and ergonomic components, which allow for an easy installation, safety will using the system and ensure a comfortable opening and closing in the long run.

### **Minimal aesthetics**

With a box of 38mm width, it is the ideal solution for doors and large windows up to 2,4 meters high, for new and existing constructions.