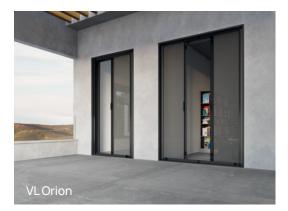

# Classical insect screen systems

- VL Apollo 42
- VL Apollo 42 Plus
- VL Apollo 38
- VLOrion
- VL Opening Door
- VLPlato
- VL Flex DIY

### With one ... horizontal move

Horizontal movement insect screen for doors and windows up to 2,6 meters high. Designed to cover every opening and construction requirement of a single-leaf or double-leaf system, with complete safety and perfect functionality; once and for ever. Thanks to its advantages concerning ease of installation and use and through its innovative design, the horizontal movement system can be considered a reliable solution, even for large openings.