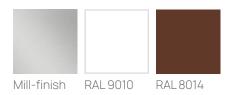

## Colors immediately available

| Mill-finish | RAL 9010 | RAL 8014 |  |
|-------------|----------|----------|--|

Possibility of painting VL Apollo 38mm in any RAL, RAL Mat or special color, anodizing, and wood imitation upon request.