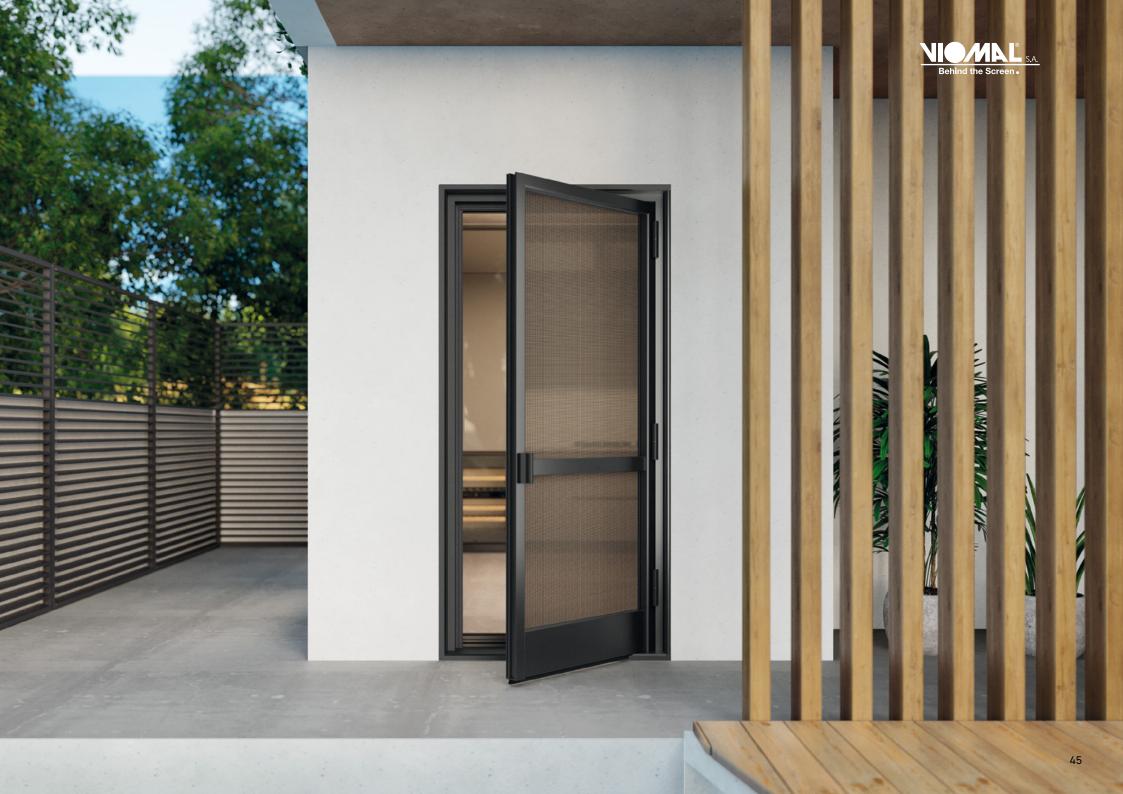

### Innovation & Functionality

The new opening door of Viomal, is ideal for kitchen and other opening doors. The enhanced profiles of the door offer durability in the construction and high functionality. Available in single-leaf and double-leaf typologies in custom dimensions and at any requested color shade, to be combined with the existing window frames. VL Opening Door is CE certified.

### **Minimal aesthetics**

Thanks to the 37mm total width of the frame profile, which allows the installation of new or existing kitchen door constructions.

### **Fast construction**

Easy and fast construction of the door, thanks to the connection angles in both frame and door leaf, without the use of special equipment.

### Robustness

The reinforced chamber profiles in both frame and door leaf, create robustness and high durability in the long run.

### Quality

The kick plate of 11cm height at the bottom of the door provides durability and secures a safe operation, even after a strong push. The kick plate is integrated in the pre-drilled door profiles, with screws in both sides.

### Secure closure

Return hinges ensure the door's closing, even in strong wind. The vertical magnet across the height of the door and the ergonomic brush at the bottom of the door leaf, provide a secure closure.

### Maximum brightness

Through the perforated gray net material. One can install insect screen I net material on the door, while having alternative options such as Soft, PET or aluminum net material.

### Profile design

The 3mm gutter in the profiles of the door leaf, middle profile and kick plate allows for the installation of alternative materials other than net, such as metal sheet, plexiglass, bond, etc.

### **Ergonomic handles**

The knob design provides greater comfort when opening and closing the door. The single - leaf opening door has two knobs, internally and externally.

Innovation

Plastic "T" shaped buckle instead of a rubber, that holds the insect screen tightly and allows for a quick door construction.