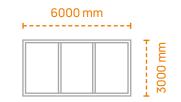

#### **Big openings**

Ideal solution for large openings - up to 3 meters high and up to 6 meters wide (for a two-leaf typology).

#### Large openings

Ideal solution for large openings over 6 meters wide. By joining one leaf after another, a trailed insect screen is constructed.