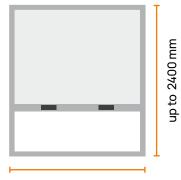

### Practicality, Functionality, Comfort

Vertical insect screen system for doors and windows up to 2,4 meters high, designed to offer functionality and practicality in everyday life.

VL Apollo 42mm combines a 42mm box, with ergonomically designed closing system and accessories. Ideal for easy installation even in not aligned walls, along with a comfortable and quiet operation.

#### **Minimal aesthetics**

With a 42mm box, it is the ideal solution for doors and windows up to 2.4 meters high, for new constructions and renovations.

#### **Minimal aesthetics**

With a box width of just 42 mm, it is the ideal solution for large doors and windows up to 2.4 meters high.

### **Minimal aesthetics**

With a box of 38mm width, it is the ideal solution for doors and large windows up to 2,4 meters high, for new and existing constructions.

### **Minimal aesthetics**

With a box of 38mm width, VL Orion is the ideal solution for doors and large windows up to 2,6 meters high, for new and existing constructions.