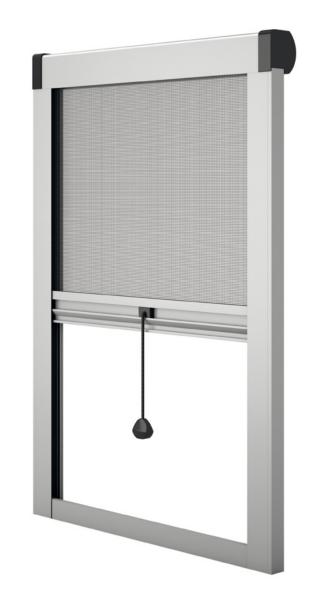

### Practicality, Functionality, Comfort

Vertical insect screen system for doors and windows up to 2,4 meters high, designed to offer functionality and practicality in everyday life.

VL Apollo 42mm combines a 42mm box, with ergonomically designed closing system and accessories. Ideal for easy installation even in not aligned walls, along with a comfortable and quiet operation.

#### **Minimal aesthetics**

With a 42mm box, it is the ideal solution for doors and windows up to 2.4 meters high, for new constructions and renovations.

#### **Ergonomic handles**

The practical handles on the inside and outside of the insect screen (2 + 2) and the external cord offer comfort when opening and closing. The guides are equipped with either simple or reinforced brush for better sealing.

#### **Closing mechanism**

The optional brake function allows the insect screen to move freely in the descent and reduce the ascent speed, ensuring safe and quiet movement. The brake mechanism is easily mounted on the inner plastic cap of the box.