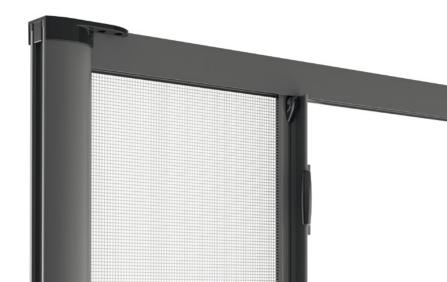

### Innovation & Functionality

The new opening door of Viomal, is ideal for kitchen and other opening doors. The enhanced profiles of the door offer durability in the construction and high functionality. Available in single-leaf and double-leaf typologies in custom dimensions and at any requested color shade, to be combined with the existing window frames. VL Opening Door is CE certified.

### **Minimal aesthetics**

Thanks to the 37mm total width of the frame profile, which allows the installation of new or existing kitchen door constructions.

### **Fast construction**

Easy and fast construction of the door, thanks to the connection angles in both frame and door leaf, without the use of special equipment.

### Robustness

The reinforced chamber profiles in both frame and door leaf, create robustness and high durability in the long run.

### Quality

The kick plate of 11cm height at the bottom of the door provides durability and secures a safe operation, even after a strong push. The kick plate is integrated in the pre-drilled door profiles, with screws in both sides.

### Secure closure

Return hinges ensure the door's closing, even in strong wind. The vertical magnet across the height of the door and the ergonomic brush at the bottom of the door leaf, provide a secure closure.

### Maximum brightness

Through the perforated gray net material. One can install insect screen I net material on the door, while having alternative options such as Soft, PET or aluminum net material.

### Profile design

The 3mm gutter in the profiles of the door leaf, middle profile and kick plate allows for the installation of alternative materials other than net, such as metal sheet, plexiglass, bond, etc.

### **Ergonomic handles**

The knob design provides greater comfort when opening and closing the door. The single - leaf opening door has two knobs, internally and externally.

Innovation

Plastic "T" shaped buckle instead of a rubber, that holds the insect screen tightly and allows for a quick door construction.