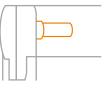

#### Ergonomic design

Discreet knob, integrated in the thin, straight handle profile, with a V-shaped design to attach to the lower guide.

#### **External installation**

The system is installed outside the window frame, being the ideal solution for new or existing constructions, where there is no required space for an insect screen installation.