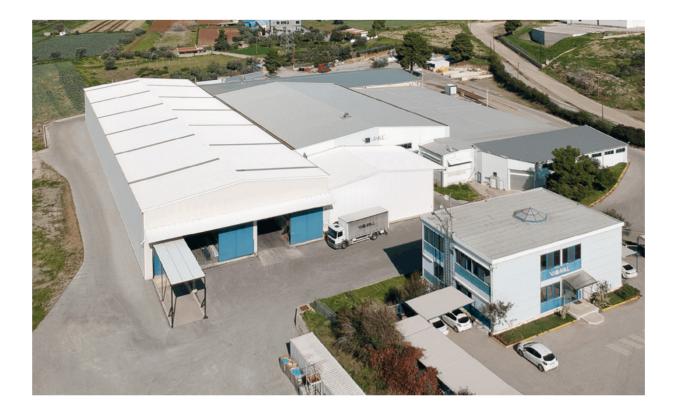

#### Facilities

Viomal factory and headquarters are in Nea Artaki, Evia (80 km from Athens), covering an area of 12.000 m<sup>2</sup>, on a plot of 36.000 m<sup>2</sup>.

The Company's Branch and 2nd Distribution Center is in Kalochori, Thessaloniki (6 km from the Athens-Thessaloniki National Road), to serve customers in Northern Greece and Balkans.