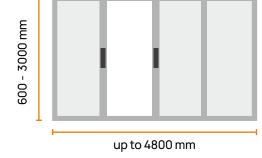

#### **Big openings**

Ideal solution for large openings - up to 3 meters high and up to 6 meters wide (for a two-leaf typology).

#### 2. VL Phoenix single – leaf KIT

The VL Phoenix single-leaf typology is available in standard dimensions KIT / packages. Available KIT width from 1100 mm to 1850 mm and height from 1100 mm to 2600 mm per 25cm, and possibility of cutting 25 cm in each dimension.