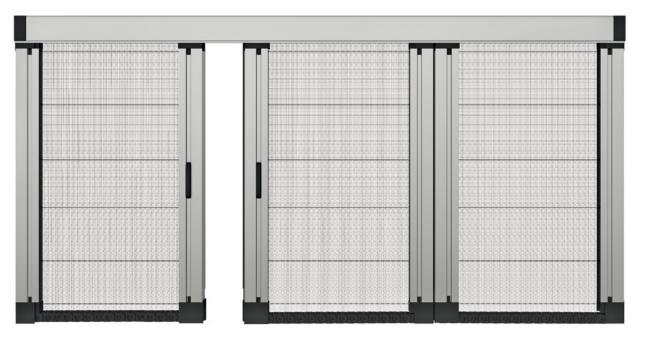

# Affordable luxury and high aesthetics for any space

High quality horizontal movement insect screen system, with waterproof pleated net material and plastic chain, in the upper and bottom side. It is ergonomically designed for large opening constructions and available in single-leaf, double-leaf, three-leaf and four-leaf typologies. Distinguished for impeccable functionality over time.

#### Large openings

Ideal solution for large openings over 6 meters wide. By joining one leaf after another, a trailed insect screen is constructed.

#### Two-leaf trailed

with magnet closure & closing facing profile

## Three-leaf

trailed with magnet closure

#### Four-leaf

central closure with magnet in the middle