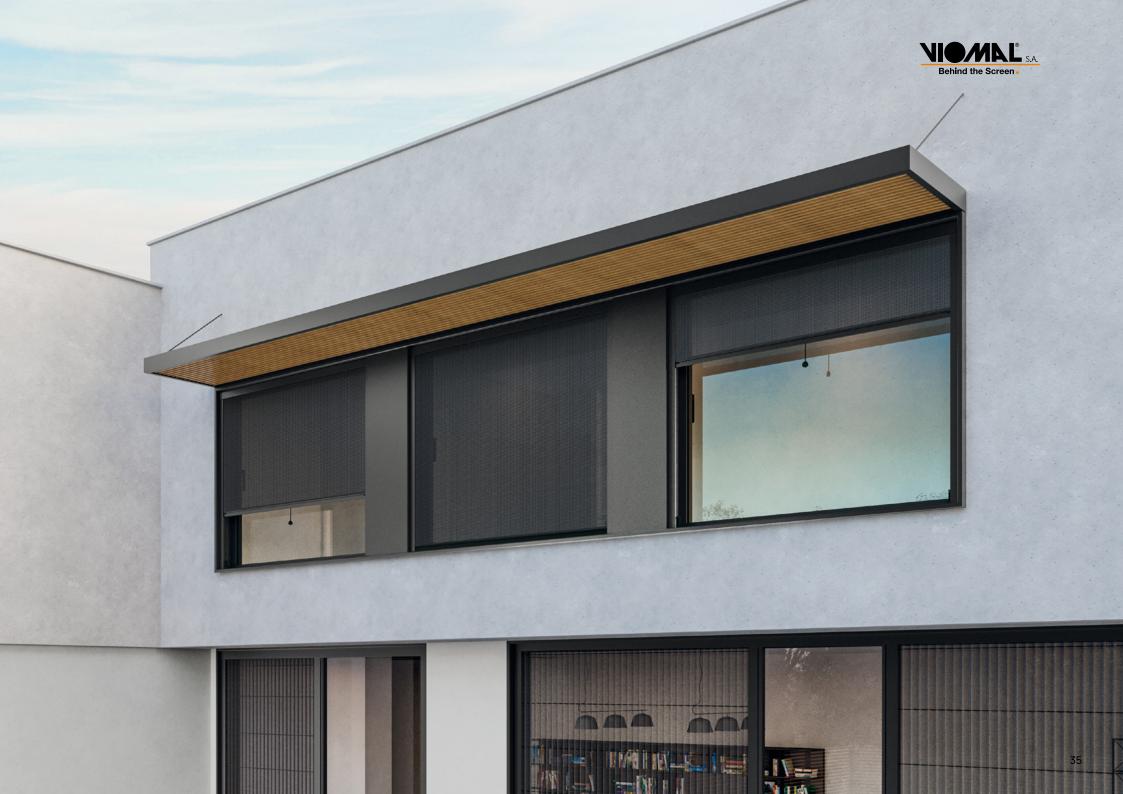

# Affordable luxury and high aesthetics for any space

High quality horizontal movement insect screen system, with waterproof pleated net material and plastic chain, in the upper and bottom side. It is ergonomically designed for large opening constructions and available in single-leaf, double-leaf, three-leaf and four-leaf typologies. Distinguished for impeccable functionality over time.

#### Large openings

Ideal solution for large openings over 6 meters wide. By joining one leaf after another, a trailed insect screen is constructed.

#### External mounting frame

The external mounting frame of VLPIisse insect screen is used in openings where there is no space to install the system inside the opening. It is suggested to use connection angles, to match the 45° angled profiles.