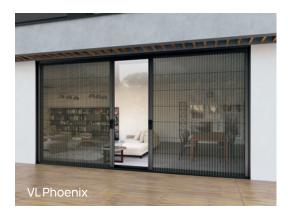

Pleated insect screen systems

The ideal combination of innovation, functionality and aesthetics

## Pleated insect screen systems

- VLPhoenix
- VLPlisse

# The ideal combination of innovation, functionality and aesthetics

Horizontal movement insect screen system, with waterproof pleated net and bottom rail, for windows and large doors. The innovative insect screen, certified by the Hellenic Intellectual Property Organization (HIPO), is characterized by the ergonomic design of profiles and components, which ensures high aesthetics and durability in the long run. Awarded with the Manufacturing Excellence Award 2021, in the category "Most innovative Product".