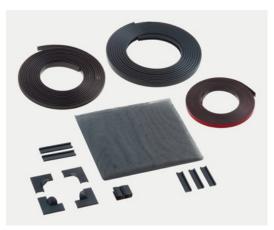

### **KIT of Replacement Net Material**

- The KIT of replacement pleated net is an ideal solution for repairing any pleated insect screen system of the market.
- The pleated net is perforated, made of polyester, and is produced by VIOMAL.
- Available in black and gray color and suitable for repairing 15mm or 18mm insect screen systems.
- The KIT package includes the net, the regulators and the cords.
- Ready to use without requiring mechanical equipment.