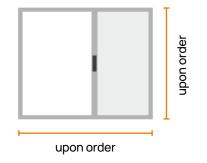

## 1. Dimensions upon request

The insect screen system is available upon request in the desired dimension and color shade of the customer for the following typologies: single-leaf, double-leaf and reversible.

## Dimensions upon request

The insect screen system is available upon request in the desired dimension and color shade of the customer.

\* For the construction of VLPIisse insect screen, the height must be at least 20% bigger than the width of the final dimension.