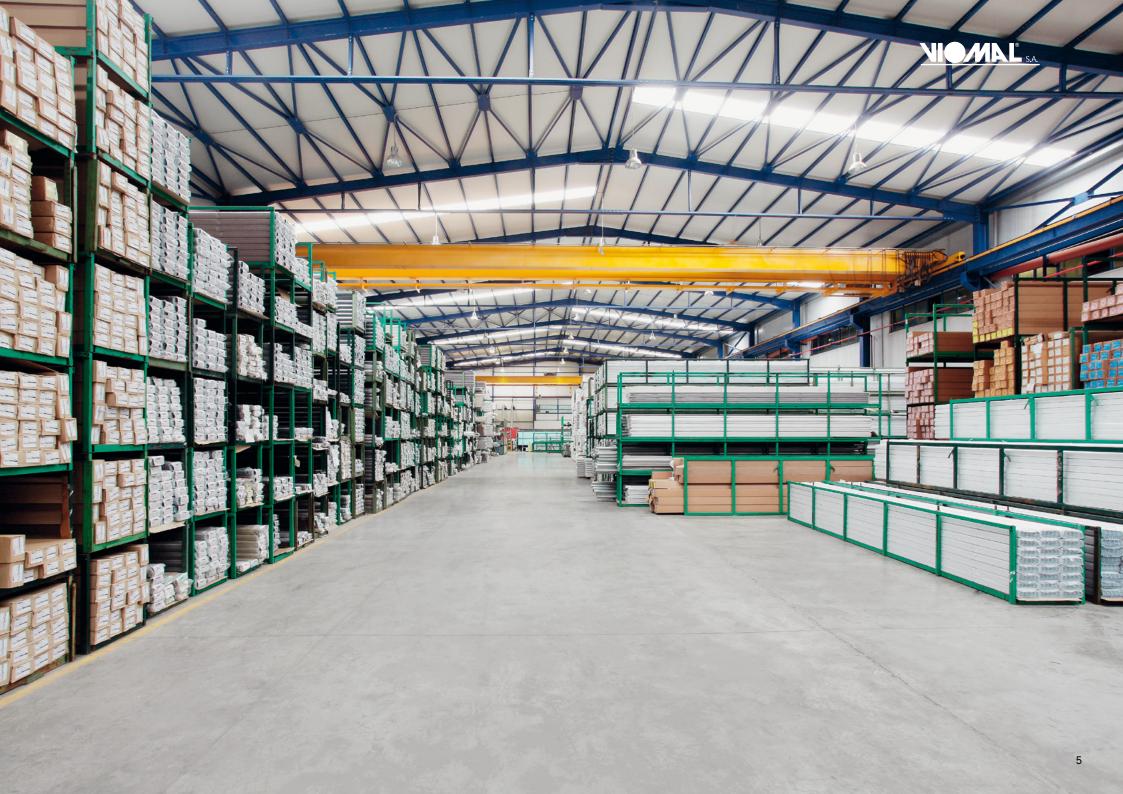

#### Facilities

Viomal factory and headquarters are in Nea Artaki, Evia (80 km from Athens), covering an area of 12.000 m<sup>2</sup>, on a plot of 36.000 m<sup>2</sup>.

The Company's Branch and 2nd Distribution Center is in Kalochori, Thessaloniki (6 km from the Athens-Thessaloniki National Road), to serve customers in Northern Greece and Balkans.

#### Products

- Aluminum polyurethane slats
- Aluminum extruded slats
- Roller shutter boxes with polyurethane
- Roller shutter boxes for external installation
- Aluminum extruded boxes
- Roller shutter axes and accessories
- Insect Screen systems for doors and windows
- Production of pleated net material
- Vertical shading systems
- Pergola systems
- Automation systems

shutters is the painted aluminum rolls produced

centers in Evia and Thessaloniki, 3,000 sq.m. and 1,000 sq.m. respectively.

Vertical production of roller shutter slats and boxes with polyurethane, for high thermal insulation

Vertical production of pleated and

the pleated net material production.

classical insect screen systems including

## The raw material to produce aluminum roller by Elval, subsidiary of ElvalHalcor Group of Companies.

To serve its customers in Greece and abroad. Viomal operates two organized distribution

Investments in new production lines to increase capacity of perforated aluminum roller shutter slats and vertical shading systems.