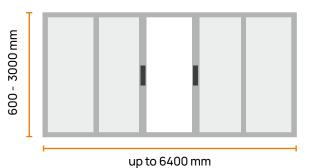

#### Large openings

Ideal solution for large openings over 6 meters wide. By joining one leaf after another, a trailed insect screen is constructed.

## Dimensions upon request

The insect screen system is available upon request in the desired dimension and color shade of the customer.

\* For the construction of VLPIisse insect screen, the height must be at least 20% bigger than the width of the final dimension.