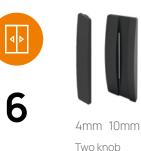

#### Easy opening & closing

Two innovative knob options, for better fitting of the fingers when opening and closing the insect screen, buckle to the handle profile without screwing