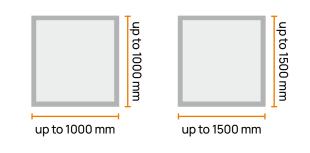

## 2. Dimensions upon request

VL Plato system is available in the desired fixed frame dimension of the customer, upon request.

up to 1400 mm