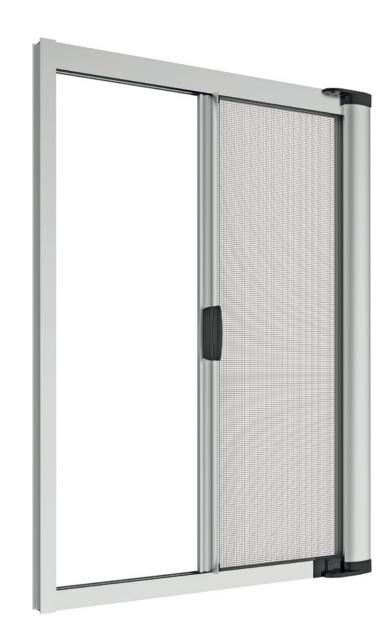

Pleated insect screen systems

The ideal combination of innovation, functionality and aesthetics

# The ideal combination of innovation, functionality and aesthetics

Horizontal movement insect screen system, with waterproof pleated net and bottom rail, for windows and large doors. The innovative insect screen, certified by the Hellenic Intellectual Property Organization (HIPO), is characterized by the ergonomic design of profiles and components, which ensures high aesthetics and durability in the long run. Awarded with the Manufacturing Excellence Award 2021, in the category "Most innovative Product".

#### **Minimal aesthetics**

Straight-line profiles with overall width of 25 mm, which allow for installation in both new constructions and in renovation for the replacement of old systems.