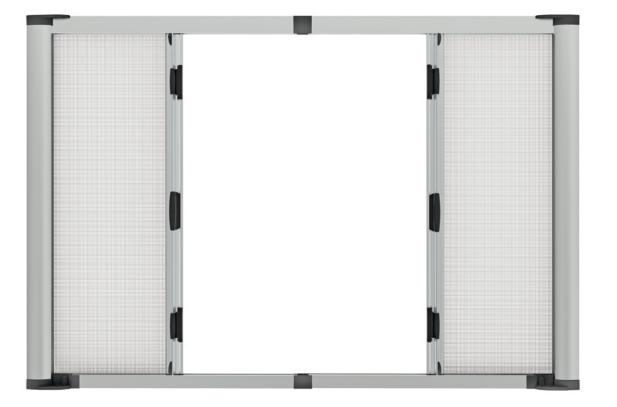

# The ideal combination of innovation, functionality and aesthetics

Horizontal movement insect screen system, with waterproof pleated net and bottom rail, for windows and large doors. The innovative insect screen, certified by the Hellenic Intellectual Property Organization (HIPO), is characterized by the ergonomic design of profiles and components, which ensures high aesthetics and durability in the long run. Awarded with the Manufacturing Excellence Award 2021, in the category "Most innovative Product".

#### **Minimal aesthetics**

Straight-line profiles with overall width of 25 mm, which allow for installation in both new constructions and in renovation for the replacement of old systems.

#### **Big openings**

Ideal solution for large openings - up to 3 meters high and up to 6 meters wide (for a two-leaf typology).