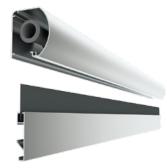

#### **Minimal aesthetics**

Straight-line profiles with overall width of 25 mm, which allow for installation in both new constructions and in renovation for the replacement of old systems.

#### **Minimal aesthetics**

With a total profile width of 37,6mm and straight lines, it is suitable for both new constructions and replacement of old systems.

#### **Minimal aesthetics**

With a 42mm box, it is the ideal solution for doors and windows up to 2.4 meters high, for new constructions and renovations.

#### **Minimal aesthetics**

With a box width of just 42 mm, it is the ideal solution for large doors and windows up to 2.4 meters high.

### **Minimal aesthetics**

With a box of 38mm width, it is the ideal solution for doors and large windows up to 2,4 meters high, for new and existing constructions.

### **Minimal aesthetics**

With a box of 38mm width, VL Orion is the ideal solution for doors and large windows up to 2,6 meters high, for new and existing constructions.

### **Minimal aesthetics**

Thanks to the 37mm total width of the frame profile, which allows the installation of new or existing kitchen door constructions.