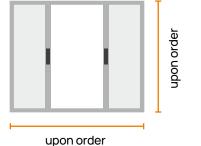

## 1. Dimensions upon request

The insect screen system is available upon request in the desired dimension and color shade of the customer for the following typologies: single-leaf, double-leaf and reversible.

### 2. Dimensions upon request

upon order

VL Opening Door system is available in the desired dimension of the customer, for single, double, or asymmetric door typologies.

VL Opening Door system is available in single and double door KIT.