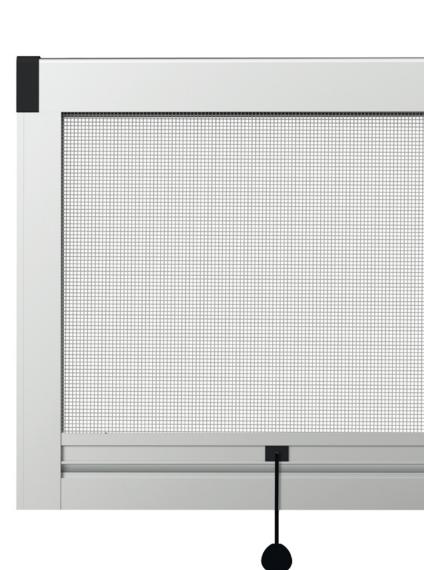

# Simplicity that makes the difference

Vertical movement insect screen system for doors and windows up to 2,4 meters high, designed to offer functionality and comfort.

VL Apollo 38mm, with a 38mm box, is equipped with an operation system and ergonomic components, which allow for an easy installation, safety will using the system and ensure a comfortable opening and closing in the long run.

### **Minimal aesthetics**

With a box of 38mm width, it is the ideal solution for doors and large windows up to 2,4 meters high, for new and existing constructions.

### Ergonomic accessories

The practical handles on the inside and outside of the screen (2 + 2) and the external cord, offer comfort when opening and closing the system. The guides are equipped with either a simple or a reinforced brush for better sealing.

### Maximum brightness

Maximum brightness and visibility through the perforated gray Stiff net material.

### Functionality

The internal plastic caps buckle on the box, in four spots, ensuring that the desired opening of 22mm is always maintained and the closing of the box causing system malfunctions is avoided.

### **Closing mechanism**

The closing of the insect screen is achieved with a regulator, where the hook that holds the bottom frame is in a conical frame & holds it safely.

### **Quick installation**

Mounting options via:

- Telescopic caps that allow for less cutting of the insect screen up to 10mm than the opening dimension, in case of wrong cutting or angled wall.
- Plastic mounting clips that are included in the accessories' kit, are screwed at the top of the installation area and the insect screen box buckles on them.