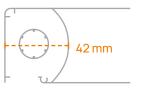

#### **Minimal aesthetics**

With a box width of just 42 mm, it is the ideal solution for large doors and windows up to 2.4 meters high.

#### **External installation**

The system is installed outside the window frame, being the ideal solution for new or existing constructions, where there is no required space for an insect screen installation.