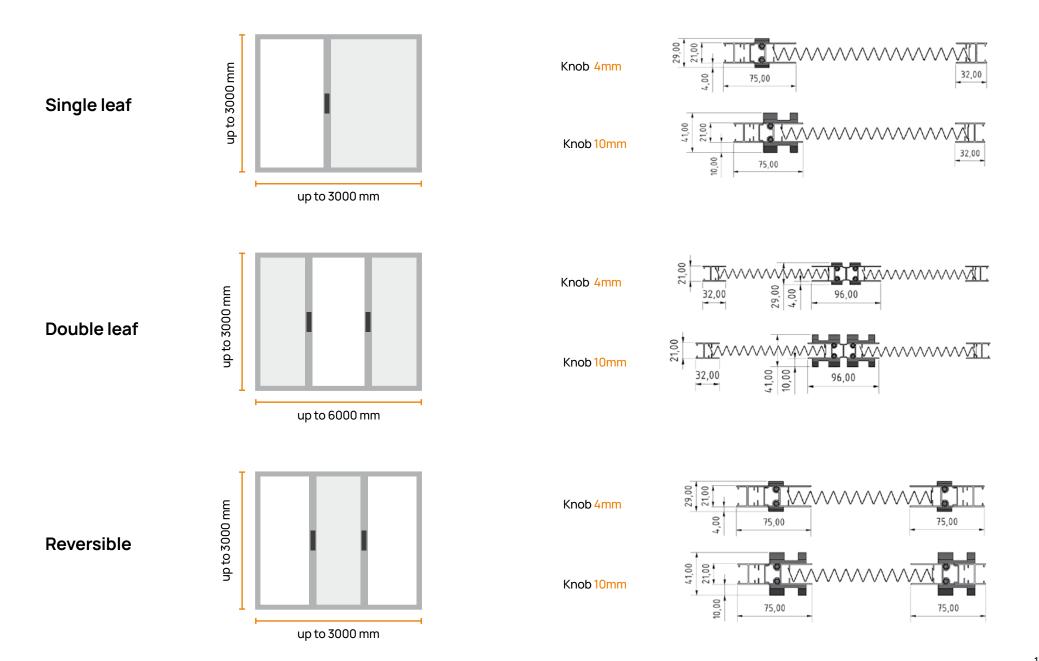

## 1. Dimensions upon request

The insect screen system is available upon request in the desired dimension and color shade of the customer for the following typologies: single-leaf, double-leaf and reversible.

#### 2. VL Phoenix single – leaf KIT

The VL Phoenix single-leaf typology is available in standard dimensions KIT / packages. Available KIT width from 1100 mm to 1850 mm and height from 1100 mm to 2600 mm per 25cm, and possibility of cutting 25 cm in each dimension.

#### **Big openings**

Ideal solution for large openings - up to 3 meters high and up to 6 meters wide (for a two-leaf typology).