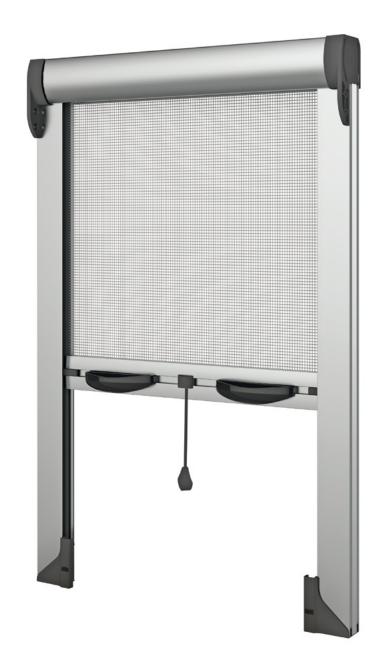

# Maximum comfort, minimal aesthetics

Vertical movement system, ergonomically designed to offer daily functionality and comfort. With a box 42mm wide, it is the ideal solution in window frame constructions where there is no required space for installing an insect screen system. Suitable for external installation and distinguished for a quiet and reliable operation in the long run.

#### **Minimal aesthetics**

With a box width of just 42 mm, it is the ideal solution for large doors and windows up to 2.4 meters high.

#### Ergonomic design

Discreet knob, integrated in the thin, straight handle profile, with a V-shaped design to attach to the lower guide.

#### **External installation**

The system is installed outside the window frame, being the ideal solution for new or existing constructions, where there is no required space for an insect screen installation.

#### Installation

The use of telescopic caps allows for an opening up to 10 mm in case of wrong cutting or angled wall, covering any imperfection.

#### Closing mechanism

The brake function allows the insect screen to move freely in the descent and reduce the ascent speed, ensuring a safe and quiet movement. The brake mechanism can be easily mounted on the inner plastic cap of the system.