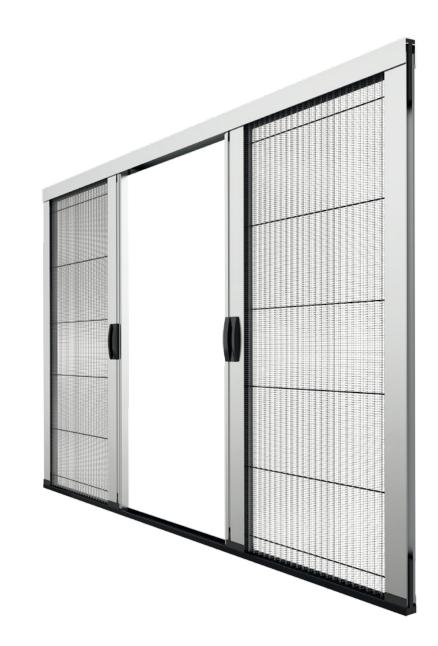

# Affordable luxury and high aesthetics for any space

High quality horizontal movement insect screen system, with waterproof pleated net material and plastic chain, in the upper and bottom side. It is ergonomically designed for large opening constructions and available in single-leaf, double-leaf, three-leaf and four-leaf typologies. Distinguished for impeccable functionality over time.

#### **Minimal aesthetics**

With a total profile width of 37,6mm and straight lines, it is suitable for both new constructions and replacement of old systems.

#### Maximum brightness

Maximum brightness and visibility through the perforated, waterproof pleated net material made of 100% polyester, in black and gray color, with a pleat height of 18mm.

#### Large openings

Ideal solution for large openings over 6 meters wide. By joining one leaf after another, a trailed insect screen is constructed.