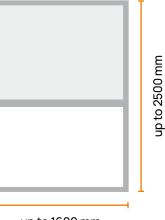

#### 2. VL Phoenix single – leaf KIT

The VL Phoenix single-leaf typology is available in standard dimensions KIT / packages. Available KIT width from 1100 mm to 1850 mm and height from 1100 mm to 2600 mm per 25cm, and possibility of cutting 25 cm in each dimension.

## 2. Dimensions upon request

VL Plato system is available in the desired fixed frame dimension of the customer, upon request.

up to 1400 mm