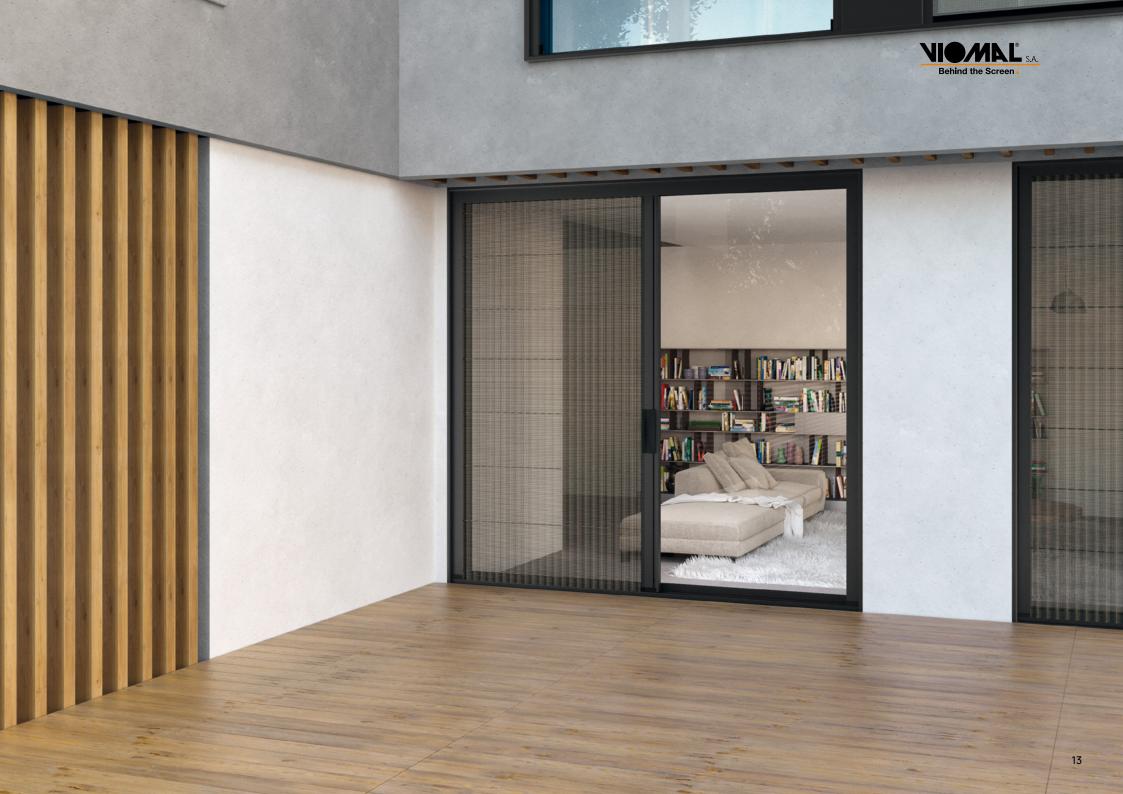

# The ideal combination of innovation, functionality and aesthetics

Horizontal movement insect screen system, with waterproof pleated net and bottom rail, for windows and large doors. The innovative insect screen, certified by the Hellenic Intellectual Property Organization (HIPO), is characterized by the ergonomic design of profiles and components, which ensures high aesthetics and durability in the long run. Awarded with the Manufacturing Excellence Award 2021, in the category "Most innovative Product".

#### **Big openings**

Ideal solution for large openings - up to 3 meters high and up to 6 meters wide (for a two-leaf typology).