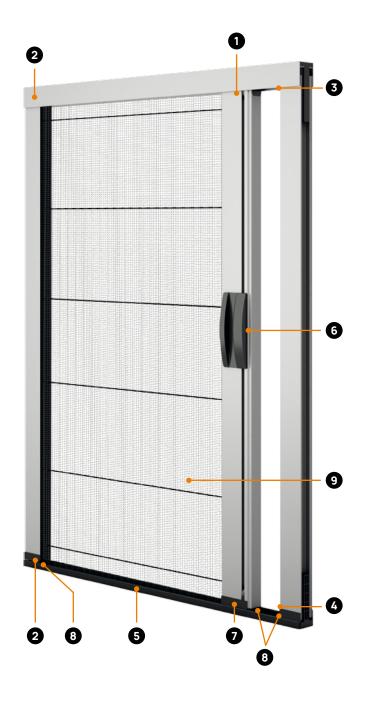

# The ideal combination of innovation, functionality and aesthetics

Horizontal movement insect screen system, with waterproof pleated net and bottom rail, for windows and large doors. The innovative insect screen, certified by the Hellenic Intellectual Property Organization (HIPO), is characterized by the ergonomic design of profiles and components, which ensures high aesthetics and durability in the long run. Awarded with the Manufacturing Excellence Award 2021, in the category "Most innovative Product".

#### TECHNOLOGY

Handle profile

## Reduced noise while using

Specially designed upper cap with projections for better application and noise avoidance from tuning.

Aluminum Iower guide

## Resistance in weather conditions

The bottom aluminum guide with 10mm height, allows for bigger penetration of the net and makes it difficult to exit the guide. The guide has intersecting water outlet exits on both sides, to enable water drainage.

#### Installation without tools & holes

Special clip caps, integrated in the upper and bottom rail, that allow for a quick and easy installation without tools and holes. The caps ensure proper leveling and excellent operation of the insect screen.

#### Easy opening & closing

Two innovative knob options, for better fitting of the fingers when opening and closing the insect screen, buckle to the handle profile without screwing

## Aesthetics & functionality

Magnets integrated into the upper & bottom caps of both handle and facing profiles, invisible to the end user, for better aesthetics and functionality in the long run.

#### Optimal Movement

Through the bottom handle cap, attached to the bottom guide at both edges. There is a small gap between the bottom side of the cap and the guide, ensuring optimal sliding without wheels and minimal friction of the horizontal cord.

#### Long-term durability

Bottom profile caps that buckle to the bottom horizontal guide, keeping the frame rigid & stable, so that the insect screen remains in the ideal operating position.

Ergonomically designed to prevent the net's lifting, achieving the invisible ride of the cords to the right and left alongside the screen, making it unnecessary to use substitute cord types.