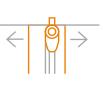

#### Optimal Movement

Through the bottom handle cap, attached to the bottom guide at both edges. There is a small gap between the bottom side of the cap and the guide, ensuring optimal sliding without wheels and minimal friction of the horizontal cord.

#### Long-term durability

Bottom profile caps that buckle to the bottom horizontal guide, keeping the frame rigid & stable, so that the insect screen remains in the ideal operating position.

Ergonomically designed to prevent the net's lifting, achieving the invisible ride of the cords to the right and left alongside the screen, making it unnecessary to use substitute cord types.