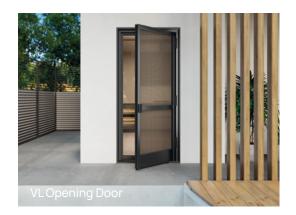

### Innovation & Functionality

The new opening door of Viomal, is ideal for kitchen and other opening doors. The enhanced profiles of the door offer durability in the construction and high functionality. Available in single-leaf and double-leaf typologies in custom dimensions and at any requested color shade, to be combined with the existing window frames. VL Opening Door is CE certified.