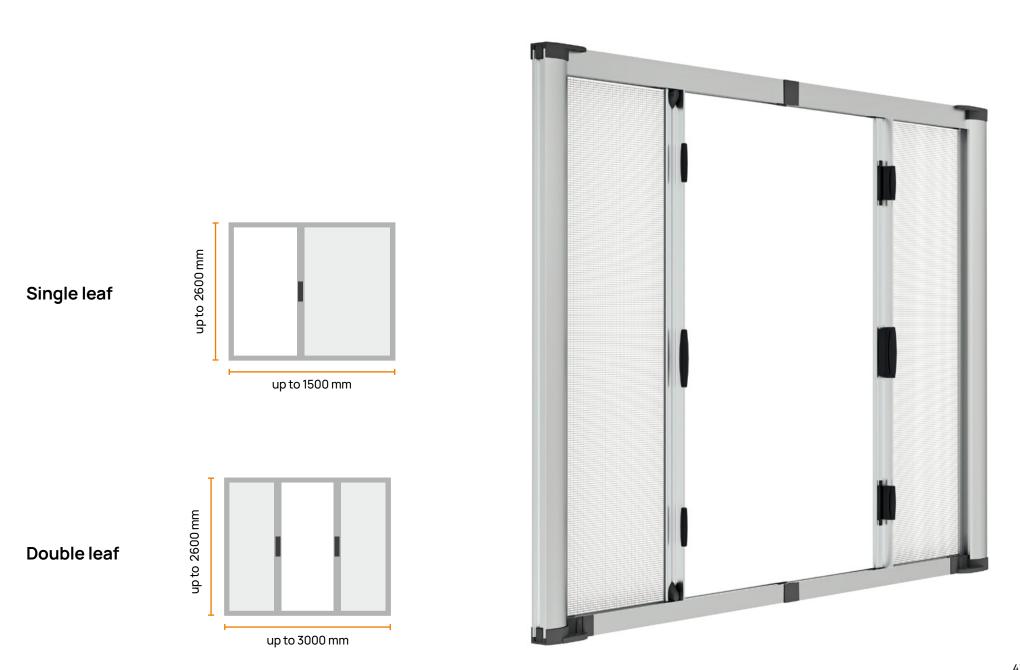

### 2. Dimensions upon request

upon order

VL Opening Door system is available in the desired dimension of the customer, for single, double, or asymmetric door typologies.

VL Opening Door system is available in single and double door KIT.

### TYPOLOGIES

Double leaf

FIXED FRAME