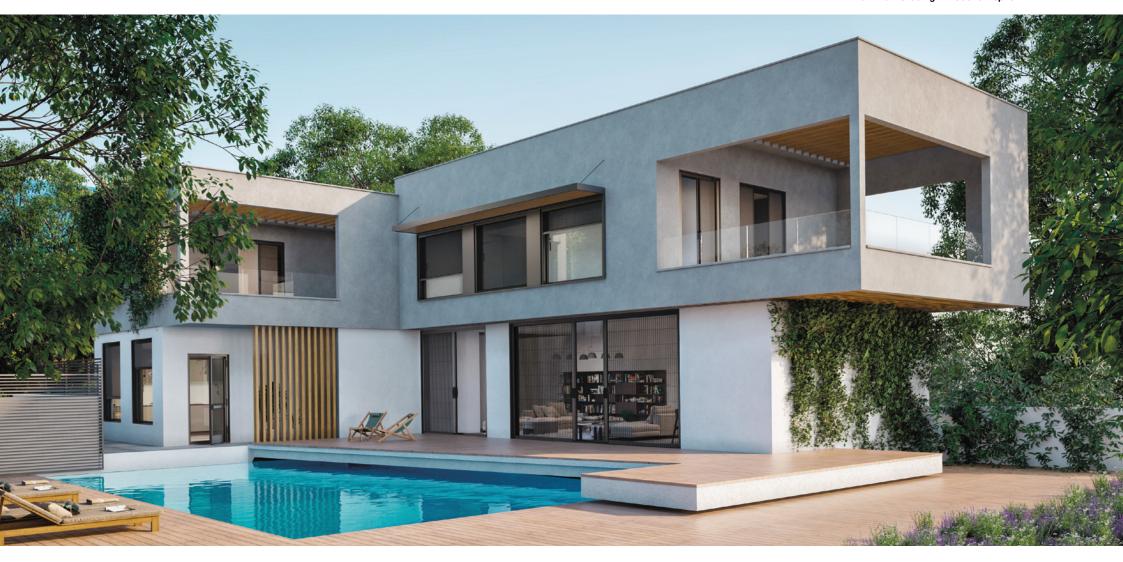

# A Greek Industry of high dynamics

Viomal is a leading producer of aluminum roller shutters, insect screen systems and other shading solutions, based in Greece.

The Company, since 1985, has a strong presence, both in the domestic market and abroad.

Its export activity exceeds 65% of the annual turnover, with a strong customer base in Europe, Middle East and Africa and international presence in more than 20 countries worldwide.

Subsidiary of ElvalHalcor, one of the world's leading industries in the production and processing of aluminum-copper products.

#### Facilities

Viomal factory and headquarters are in Nea Artaki, Evia (80 km from Athens), covering an area of 12.000 m<sup>2</sup>, on a plot of 36.000 m<sup>2</sup>.

The Company's Branch and 2nd Distribution Center is in Kalochori, Thessaloniki (6 km from the Athens-Thessaloniki National Road), to serve customers in Northern Greece and Balkans.