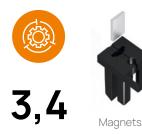

## Aesthetics & functionality

Magnets integrated into the upper & bottom caps of both handle and facing profiles, invisible to the end user, for better aesthetics and functionality in the long run.