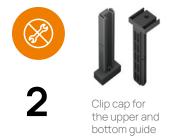

#### Installation without tools & holes

Special clip caps, integrated in the upper and bottom rail, that allow for a quick and easy installation without tools and holes. The caps ensure proper leveling and excellent operation of the insect screen.