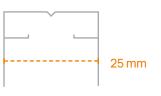

#### **Minimal aesthetics**

Straight-line profiles with overall width of 25 mm, which allow for installation in both new constructions and in renovation for the replacement of old systems.