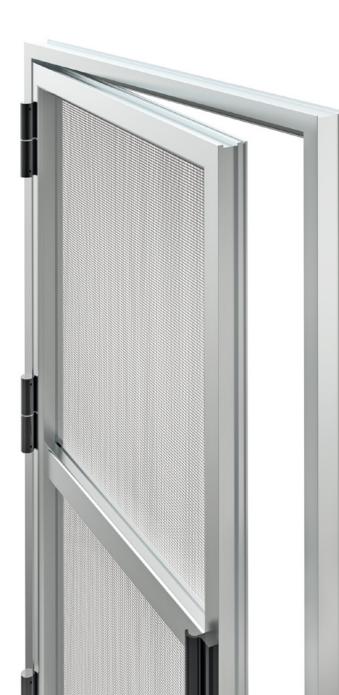

### Innovation & Functionality

The new opening door of Viomal, is ideal for kitchen and other opening doors. The enhanced profiles of the door offer durability in the construction and high functionality. Available in single-leaf and double-leaf typologies in custom dimensions and at any requested color shade, to be combined with the existing window frames. VL Opening Door is CE certified.

### **Minimal aesthetics**

Thanks to the 37mm total width of the frame profile, which allows the installation of new or existing kitchen door constructions.

### **Fast construction**

Easy and fast construction of the door, thanks to the connection angles in both frame and door leaf, without the use of special equipment.

### Robustness

The reinforced chamber profiles in both frame and door leaf, create robustness and high durability in the long run.

### Quality

The kick plate of 11cm height at the bottom of the door provides durability and secures a safe operation, even after a strong push. The kick plate is integrated in the pre-drilled door profiles, with screws in both sides.

### Secure closure

Return hinges ensure the door's closing, even in strong wind. The vertical magnet across the height of the door and the ergonomic brush at the bottom of the door leaf, provide a secure closure.