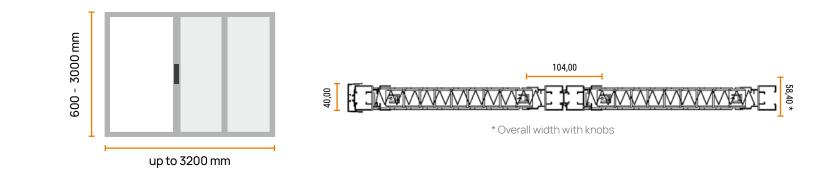

# Affordable luxury and high aesthetics for any space

High quality horizontal movement insect screen system, with waterproof pleated net material and plastic chain, in the upper and bottom side. It is ergonomically designed for large opening constructions and available in single-leaf, double-leaf, three-leaf and four-leaf typologies. Distinguished for impeccable functionality over time.

#### Large openings

Ideal solution for large openings over 6 meters wide. By joining one leaf after another, a trailed insect screen is constructed.