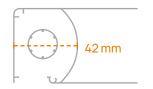

### Practicality, Functionality, Comfort

Vertical insect screen system for doors and windows up to 2,4 meters high, designed to offer functionality and practicality in everyday life.

VL Apollo 42mm combines a 42mm box, with ergonomically designed closing system and accessories. Ideal for easy installation even in not aligned walls, along with a comfortable and quiet operation.

#### **Minimal aesthetics**

With a 42mm box, it is the ideal solution for doors and windows up to 2.4 meters high, for new constructions and renovations.

# Maximum comfort, minimal aesthetics

Vertical movement system, ergonomically designed to offer daily functionality and comfort. With a box 42mm wide, it is the ideal solution in window frame constructions where there is no required space for installing an insect screen system. Suitable for external installation and distinguished for a quiet and reliable operation in the long run.

#### **Minimal aesthetics**

With a box width of just 42 mm, it is the ideal solution for large doors and windows up to 2.4 meters high.