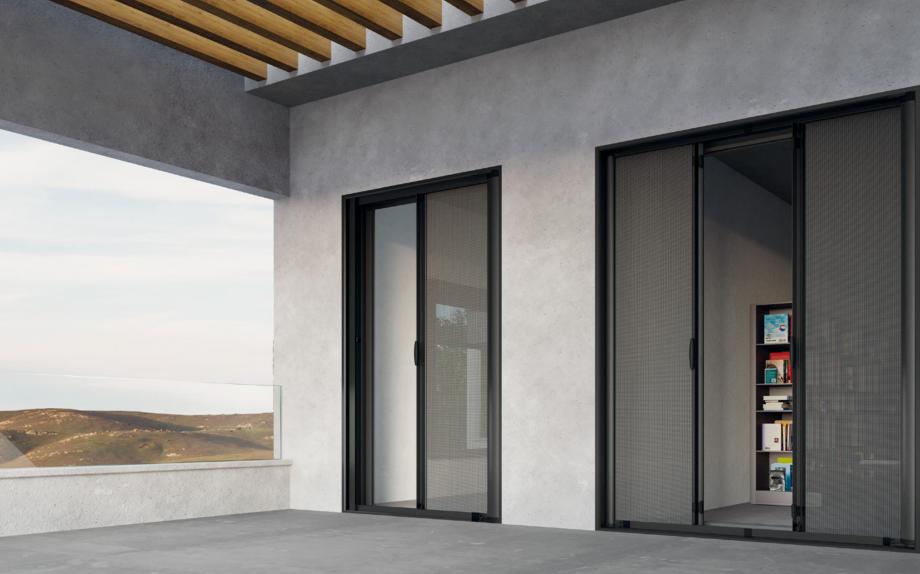

# Affordable luxury and high aesthetics for any space

High quality horizontal movement insect screen system, with waterproof pleated net material and plastic chain, in the upper and bottom side. It is ergonomically designed for large opening constructions and available in single-leaf, double-leaf, three-leaf and four-leaf typologies. Distinguished for impeccable functionality over time.

#### Large openings

Ideal solution for large openings over 6 meters wide. By joining one leaf after another, a trailed insect screen is constructed.