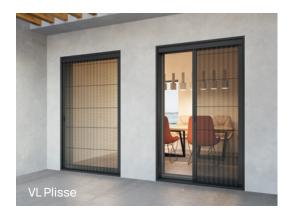

## Pleated insect screen systems

- VLPhoenix
- VLPlisse

# The ideal combination of innovation, functionality and aesthetics

Horizontal movement insect screen system, with waterproof pleated net and bottom rail, for windows and large doors. The innovative insect screen, certified by the Hellenic Intellectual Property Organization (HIPO), is characterized by the ergonomic design of profiles and components, which ensures high aesthetics and durability in the long run. Awarded with the Manufacturing Excellence Award 2021, in the category "Most innovative Product".

# Affordable luxury and high aesthetics for any space

High quality horizontal movement insect screen system, with waterproof pleated net material and plastic chain, in the upper and bottom side. It is ergonomically designed for large opening constructions and available in single-leaf, double-leaf, three-leaf and four-leaf typologies. Distinguished for impeccable functionality over time.