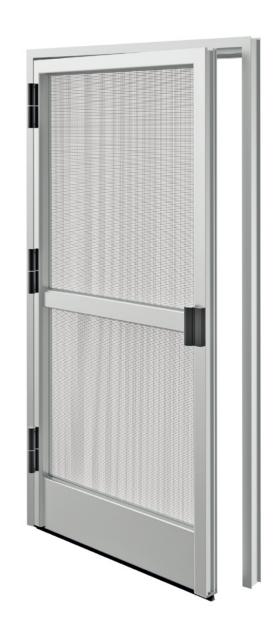

### Innovation & Functionality

The new opening door of Viomal, is ideal for kitchen and other opening doors. The enhanced profiles of the door offer durability in the construction and high functionality. Available in single-leaf and double-leaf typologies in custom dimensions and at any requested color shade, to be combined with the existing window frames. VL Opening Door is CE certified.

### **Minimal aesthetics**

Thanks to the 37mm total width of the frame profile, which allows the installation of new or existing kitchen door constructions.

### **Fast construction**

Easy and fast construction of the door, thanks to the connection angles in both frame and door leaf, without the use of special equipment.

### Robustness

The reinforced chamber profiles in both frame and door leaf, create robustness and high durability in the long run.

### Quality

The kick plate of 11cm height at the bottom of the door provides durability and secures a safe operation, even after a strong push. The kick plate is integrated in the pre-drilled door profiles, with screws in both sides.

### Secure closure

Return hinges ensure the door's closing, even in strong wind. The vertical magnet across the height of the door and the ergonomic brush at the bottom of the door leaf, provide a secure closure.

### Maximum brightness

Through the perforated gray net material. One can install insect screen I net material on the door, while having alternative options such as Soft, PET or aluminum net material.

### Profile design

The 3mm gutter in the profiles of the door leaf, middle profile and kick plate allows for the installation of alternative materials other than net, such as metal sheet, plexiglass, bond, etc.

### **Ergonomic handles**

The knob design provides greater comfort when opening and closing the door. The single - leaf opening door has two knobs, internally and externally.

Innovation

Plastic "T" shaped buckle instead of a rubber, that holds the insect screen tightly and allows for a quick door construction.