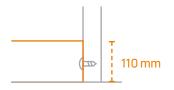

### Quality

The kick plate of 11cm height at the bottom of the door provides durability and secures a safe operation, even after a strong push. The kick plate is integrated in the pre-drilled door profiles, with screws in both sides.