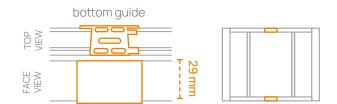

### Comfortable pass-through

The use of a tip-up bottom guide with a height of 29mm, allows for the cleaning of the opening at the bottom, as well as for a smooth passage of the elderly and the people with special needs.