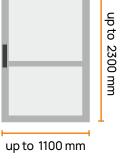

### Stability & Economy

VL Plato fixed frame is a flexible system, suitable for windows where the opening is not required, such as in the bathroom or in windows without external access.

VL Plato frame, is suitable for external installation – outside the window frame – with two options. One option is to install it as a fixed frame on the wall opening, tangent to the wall sides and fixed with screws. Another option is the construction of a detachable frame with the use of magnets. The system provides great durability and proper sealing.

### 1. 6-meter Bars

VL Plato system is available in 6m bars and accessory sets.

## 2. Dimensions upon request

VL Plato system is available in the desired fixed frame dimension of the customer, upon request.

up to 1400 mm