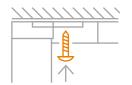

#### Installation without tools & holes

Special clip caps, integrated in the upper and bottom rail, that allow for a quick and easy installation without tools and holes. The caps ensure proper leveling and excellent operation of the insect screen.