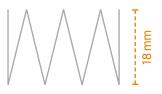

#### Maximum brightness

Maximum brightness and visibility through the perforated, waterproof pleated net, made of 100% polyester in black and gray color, with a pleat height of 18 mm.

## Waterproof and durable net

Pleated polyester net produced by VIOMAL in black and gray color. Perforated, with pleat height 18mm, for greater brightness & better visibility. Fully waterproof that does not retain water after rain or cleaning, keeping its shape unchanged over time, certified by independent bodies.

#### Maximum brightness

Maximum brightness and visibility through the perforated, waterproof pleated net material made of 100% polyester, in black and gray color, with a pleat height of 18mm.