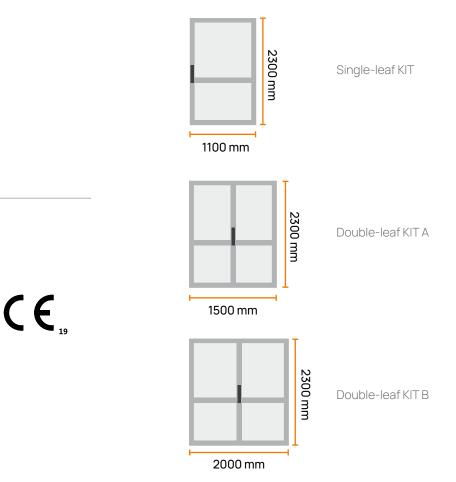

## 1. Dimensions upon request

The insect screen system is available upon request in the desired dimension and color shade of the customer for the following typologies: single-leaf, double-leaf and reversible.

#### 2. VL Phoenix single – leaf KIT

The VL Phoenix single-leaf typology is available in standard dimensions KIT / packages. Available KIT width from 1100 mm to 1850 mm and height from 1100 mm to 2600 mm per 25cm, and possibility of cutting 25 cm in each dimension.