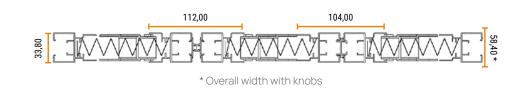

#### Easy opening & closing

Two innovative knob options, for better fitting of the fingers when opening and closing the insect screen, buckle to the handle profile without screwing