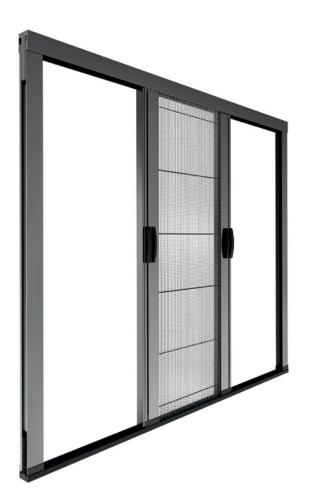

### Practicality, Functionality, Comfort

Vertical insect screen system for doors and windows up to 2,4 meters high, designed to offer functionality and practicality in everyday life.

VL Apollo 42mm combines a 42mm box, with ergonomically designed closing system and accessories. Ideal for easy installation even in not aligned walls, along with a comfortable and quiet operation.

#### **Minimal aesthetics**

With a 42mm box, it is the ideal solution for doors and windows up to 2.4 meters high, for new constructions and renovations.

#### **Ergonomic handles**

The practical handles on the inside and outside of the insect screen (2 + 2) and the external cord offer comfort when opening and closing. The guides are equipped with either simple or reinforced brush for better sealing.