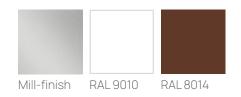

## Colors immediately available

| Mill-finish | RAL 9010 | RAL 8014 |  |
|-------------|----------|----------|--|

Possibility of painting VL Apollo 38mm in any RAL, RAL Mat or special color, anodizing, and wood imitation upon request.