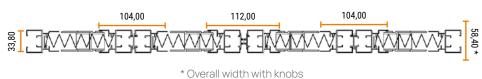

#### Easy opening & closing

Two innovative knob options, for better fitting of the fingers when opening and closing the insect screen, buckle to the handle profile without screwing