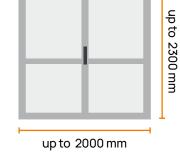

### Stability & Economy

VL Plato fixed frame is a flexible system, suitable for windows where the opening is not required, such as in the bathroom or in windows without external access.

VL Plato frame, is suitable for external installation – outside the window frame – with two options. One option is to install it as a fixed frame on the wall opening, tangent to the wall sides and fixed with screws. Another option is the construction of a detachable frame with the use of magnets. The system provides great durability and proper sealing.

### 1. 6-meter Bars

VL Plato system is available in 6m bars and accessory sets.

## 2. Dimensions upon request

VL Plato system is available in the desired fixed frame dimension of the customer, upon request.

up to 1400 mm