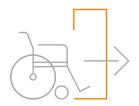

#### Comfortable passage

The use of a plastic chain instead of a bottom guide makes the passing-through much easier for children, elderly people, and people with special needs. In addition, the chain facilitates the cleaning and the water drainage.

### Comfortable pass-through

The use of a tip-up bottom guide with a height of 29mm, allows for the cleaning of the opening at the bottom, as well as for a smooth passage of the elderly and the people with special needs.