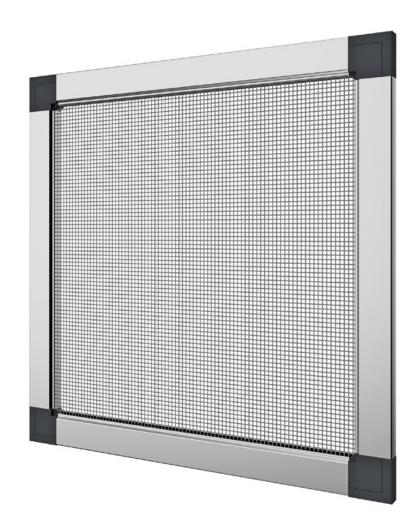

# Classical insect screen systems

Practicality. Functionality. Comfort

# Classical insect screen systems

- VL Apollo 42
- VL Apollo 42 Plus
- VL Apollo 38
- VLOrion
- VL Opening Door
- VLPlato
- VL Flex DIY

### Practicality, Functionality, Comfort

Vertical insect screen system for doors and windows up to 2,4 meters high, designed to offer functionality and practicality in everyday life.

VL Apollo 42mm combines a 42mm box, with ergonomically designed closing system and accessories. Ideal for easy installation even in not aligned walls, along with a comfortable and quiet operation.