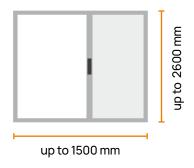

#### 2. VL Phoenix single – leaf KIT

The VL Phoenix single-leaf typology is available in standard dimensions KIT / packages. Available KIT width from 1100 mm to 1850 mm and height from 1100 mm to 2600 mm per 25cm, and possibility of cutting 25 cm in each dimension.