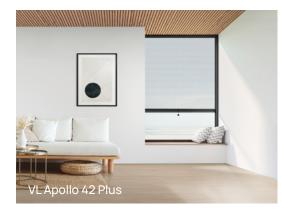

# Classical insect screen systems

- VL Apollo 42
- VL Apollo 42 Plus
- VL Apollo 38
- VLOrion
- VL Opening Door
- VLPlato
- VL Flex DIY

### Practicality, Functionality, Comfort

Vertical insect screen system for doors and windows up to 2,4 meters high, designed to offer functionality and practicality in everyday life.

VL Apollo 42mm combines a 42mm box, with ergonomically designed closing system and accessories. Ideal for easy installation even in not aligned walls, along with a comfortable and quiet operation.