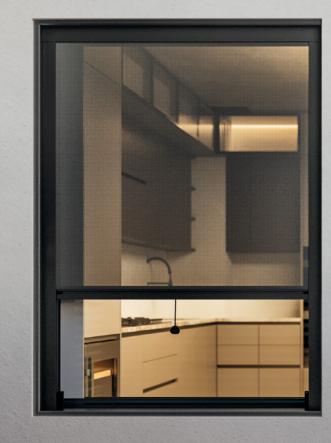

# The ideal combination of innovation, functionality and aesthetics

Horizontal movement insect screen system, with waterproof pleated net and bottom rail, for windows and large doors. The innovative insect screen, certified by the Hellenic Intellectual Property Organization (HIPO), is characterized by the ergonomic design of profiles and components, which ensures high aesthetics and durability in the long run. Awarded with the Manufacturing Excellence Award 2021, in the category "Most innovative Product".

#### **Minimal aesthetics**

Straight-line profiles with overall width of 25 mm, which allow for installation in both new constructions and in renovation for the replacement of old systems.

#### **Big openings**

Ideal solution for large openings - up to 3 meters high and up to 6 meters wide (for a two-leaf typology).