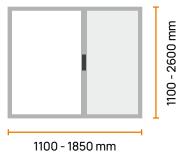

#### 2. VL Phoenix single – leaf KIT

The VL Phoenix single-leaf typology is available in standard dimensions KIT / packages. Available KIT width from 1100 mm to 1850 mm and height from 1100 mm to 2600 mm per 25cm, and possibility of cutting 25 cm in each dimension.

#### Single leaf

600 - 2400 mm