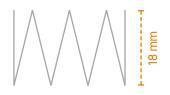

#### Maximum brightness

Maximum brightness and visibility through the perforated, waterproof pleated net, made of 100% polyester in black and gray color, with a pleat height of 18 mm.

## Waterproof and durable net

Pleated polyester net produced by VIOMAL in black and gray color. Perforated, with pleat height 18mm, for greater brightness & better visibility. Fully waterproof that does not retain water after rain or cleaning, keeping its shape unchanged over time, certified by independent bodies.

#### Maximum brightness

Maximum brightness and visibility through the perforated, waterproof pleated net material made of 100% polyester, in black and gray color, with a pleat height of 18mm.