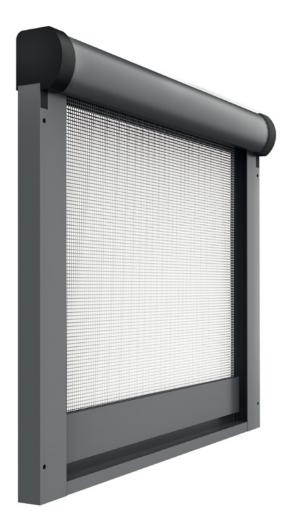

# Maximum comfort, minimal aesthetics

Vertical movement system, ergonomically designed to offer daily functionality and comfort. With a box 42mm wide, it is the ideal solution in window frame constructions where there is no required space for installing an insect screen system. Suitable for external installation and distinguished for a quiet and reliable operation in the long run.

#### **Minimal aesthetics**

With a box width of just 42 mm, it is the ideal solution for large doors and windows up to 2.4 meters high.