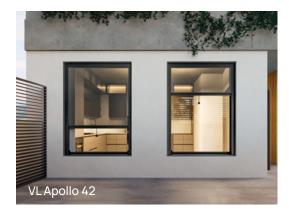

# Classical insect screen systems

Practicality. Functionality. Comfort

# Classical insect screen systems

- VL Apollo 42
- VL Apollo 42 Plus
- VL Apollo 38
- VLOrion
- VL Opening Door
- VLPlato
- VL Flex DIY

### Practicality, Functionality, Comfort

Vertical insect screen system for doors and windows up to 2,4 meters high, designed to offer functionality and practicality in everyday life.

VL Apollo 42mm combines a 42mm box, with ergonomically designed closing system and accessories. Ideal for easy installation even in not aligned walls, along with a comfortable and quiet operation.