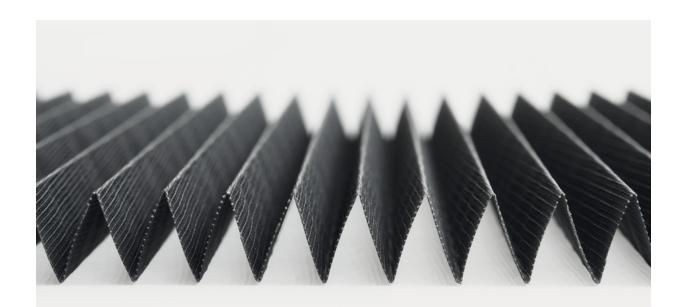

### **Pleated net material**

Pleated polyester net, produced by VIOMAL in black and gray color.

Perforated, with pleat heights 15mm - 18mm - 20mm, for greater brightness & better visibility.

Waterproof net, which does not retain water after rain or cleaning, keeping its shape unchanged over time and certified by independent bodies. Its special knitting and high resistance to ultraviolet radiation enhance durability.

Available in heights 240cm - 260cm - 300cm, in black & gray color. Compatible with VIOMAL VL Phoenix and VL Plisse insect screens, as well as with all pleated insect screen systems with 15mm or 18mm or 20mm pleat heights.