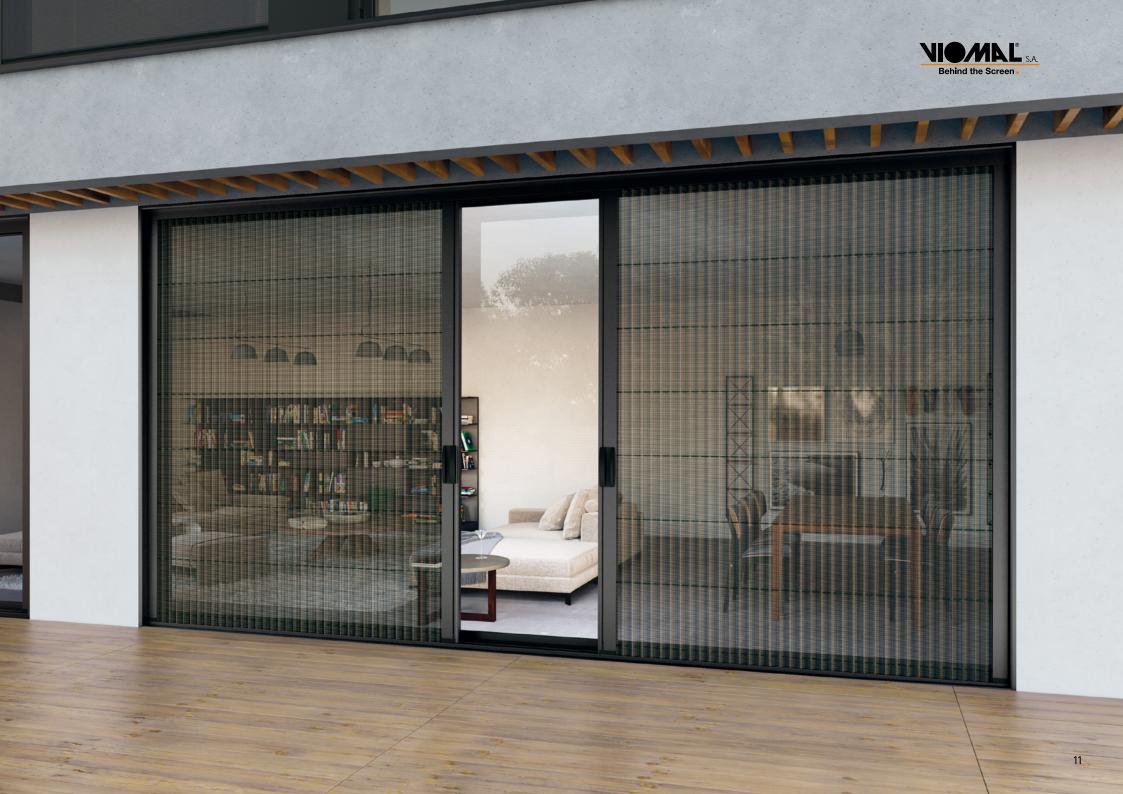

# Affordable luxury and high aesthetics for any space

High quality horizontal movement insect screen system, with waterproof pleated net material and plastic chain, in the upper and bottom side. It is ergonomically designed for large opening constructions and available in single-leaf, double-leaf, three-leaf and four-leaf typologies. Distinguished for impeccable functionality over time.

#### Large openings

Ideal solution for large openings over 6 meters wide. By joining one leaf after another, a trailed insect screen is constructed.

#### Two-leaf trailed

with magnet closure & closing facing profile