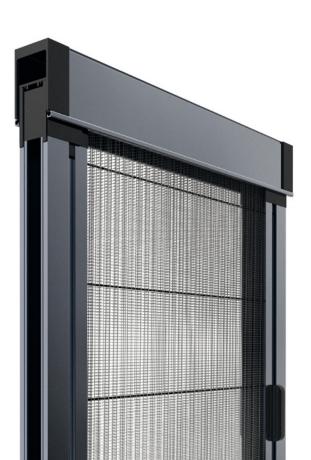

# The ideal combination of innovation, functionality and aesthetics

Horizontal movement insect screen system, with waterproof pleated net and bottom rail, for windows and large doors. The innovative insect screen, certified by the Hellenic Intellectual Property Organization (HIPO), is characterized by the ergonomic design of profiles and components, which ensures high aesthetics and durability in the long run. Awarded with the Manufacturing Excellence Award 2021, in the category "Most innovative Product".

#### **Minimal aesthetics**

Straight-line profiles with overall width of 25 mm, which allow for installation in both new constructions and in renovation for the replacement of old systems.