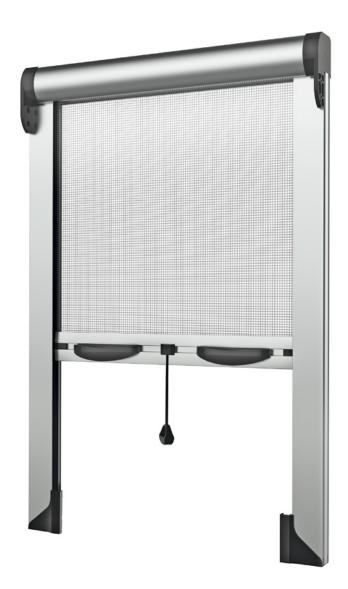

### Practicality, Functionality, Comfort

Vertical insect screen system for doors and windows up to 2,4 meters high, designed to offer functionality and practicality in everyday life.

VL Apollo 42mm combines a 42mm box, with ergonomically designed closing system and accessories. Ideal for easy installation even in not aligned walls, along with a comfortable and quiet operation.

#### **Minimal aesthetics**

With a 42mm box, it is the ideal solution for doors and windows up to 2.4 meters high, for new constructions and renovations.

#### **Ergonomic handles**

The practical handles on the inside and outside of the insect screen (2 + 2) and the external cord offer comfort when opening and closing. The guides are equipped with either simple or reinforced brush for better sealing.

#### **Closing mechanism**

The optional brake function allows the insect screen to move freely in the descent and reduce the ascent speed, ensuring safe and quiet movement. The brake mechanism is easily mounted on the inner plastic cap of the box.