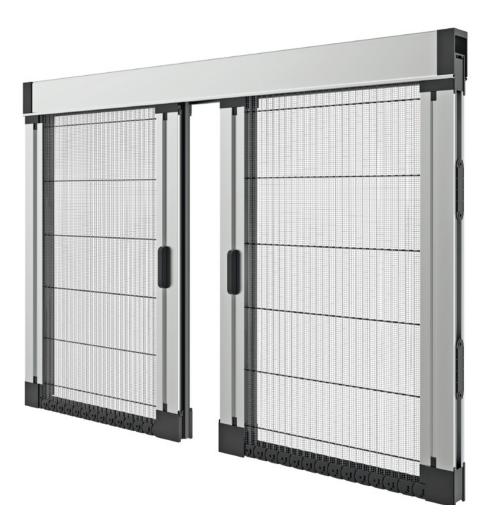

# Affordable luxury and high aesthetics for any space

High quality horizontal movement insect screen system, with waterproof pleated net material and plastic chain, in the upper and bottom side. It is ergonomically designed for large opening constructions and available in single-leaf, double-leaf, three-leaf and four-leaf typologies. Distinguished for impeccable functionality over time.

#### Large openings

Ideal solution for large openings over 6 meters wide. By joining one leaf after another, a trailed insect screen is constructed.