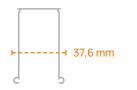

#### **Minimal aesthetics**

With a total profile width of 37,6mm and straight lines, it is suitable for both new constructions and replacement of old systems.