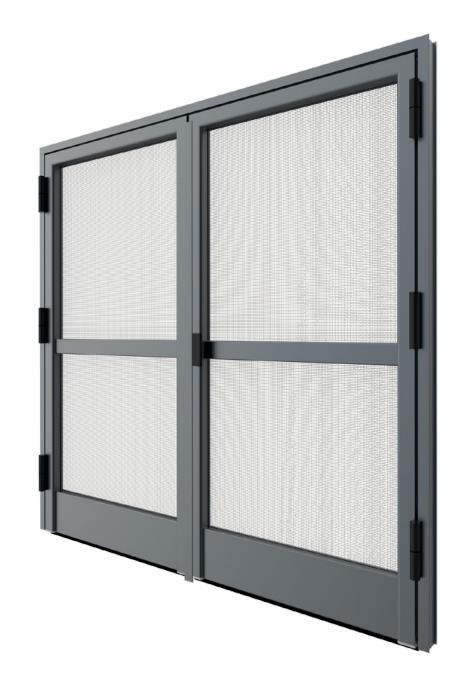

### Innovation & Functionality

The new opening door of Viomal, is ideal for kitchen and other opening doors. The enhanced profiles of the door offer durability in the construction and high functionality. Available in single-leaf and double-leaf typologies in custom dimensions and at any requested color shade, to be combined with the existing window frames. VL Opening Door is CE certified.

### **Minimal aesthetics**

Thanks to the 37mm total width of the frame profile, which allows the installation of new or existing kitchen door constructions.

### **Fast construction**

Easy and fast construction of the door, thanks to the connection angles in both frame and door leaf, without the use of special equipment.

### Robustness

The reinforced chamber profiles in both frame and door leaf, create robustness and high durability in the long run.

### Quality

The kick plate of 11cm height at the bottom of the door provides durability and secures a safe operation, even after a strong push. The kick plate is integrated in the pre-drilled door profiles, with screws in both sides.

### Secure closure

Return hinges ensure the door's closing, even in strong wind. The vertical magnet across the height of the door and the ergonomic brush at the bottom of the door leaf, provide a secure closure.