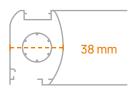

# Simplicity that makes the difference

Vertical movement insect screen system for doors and windows up to 2,4 meters high, designed to offer functionality and comfort.

VL Apollo 38mm, with a 38mm box, is equipped with an operation system and ergonomic components, which allow for an easy installation, safety will using the system and ensure a comfortable opening and closing in the long run.

### **Minimal aesthetics**

With a box of 38mm width, it is the ideal solution for doors and large windows up to 2,4 meters high, for new and existing constructions.